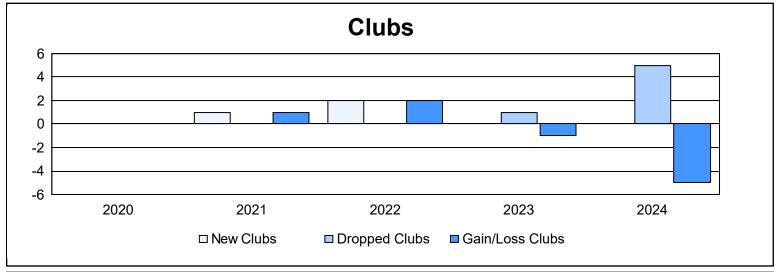

District 11 A1 As of June 2024 Cumulative

| Year      | New<br>Clubs | Dropped<br>Clubs | Gain/<br>Loss<br>Clubs | New<br>Members | Charter<br>Members | Reinstate<br>Members | Transfer<br>Members | Total<br>Member<br>Added | Total<br>Members<br>Dropped | Gain/<br>Loss<br>Members |
|-----------|--------------|------------------|------------------------|----------------|--------------------|----------------------|---------------------|--------------------------|-----------------------------|--------------------------|
| 2019-2020 | 0            | 0                | 0                      | 53             | 2                  | 26                   | 3                   | 84                       | 120                         | -36                      |
| 2020-2021 | 1            | 0                | 1                      | 86             | 24                 | 4                    | 5                   | 119                      | 113                         | 6                        |
| 2021-2022 | 2            | 0                | 2                      | 135            | 58                 | 7                    | 5                   | 205                      | 166                         | 39                       |
| 2022-2023 | 0            | 1                | -1                     | 58             | 4                  | 2                    | 2                   | 66                       | 104                         | -38                      |
| 2023-2024 | 0            | 5                | -5                     | 82             | 1                  | 5                    | 1                   | 89                       | 156                         | -67                      |
| Average   | 1            | 1                | -1                     | 83             | 18                 | 9                    | 3                   | 113                      | 132                         | -19                      |